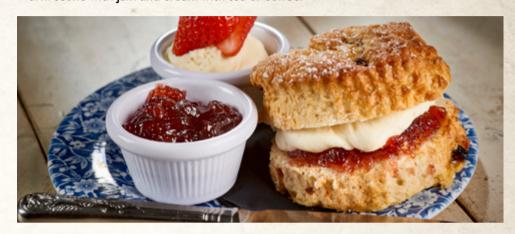

#### English afternoon tea £15.99 per person

A selection of the Kitchen cakes (gf).

A freshly brewed pot of tea or cup of coffee.

A warm scone with jam and cream.

Freshly made sandwiches, choose from:

- free range egg mayonnaise and mixed salad leaves (v) (gf)
- · home cooked ham with wholegrain mustard and tomato (gf)
- · tuna and mayonnaise with mixed salad leaves (gf)