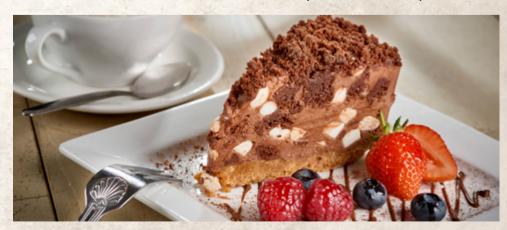

#### English afternoon tea £15.99 per person

A selection of the Kitchen cakes (gf).

A freshly brewed pot of tea or cup of coffee.

A warm scone with jam and cream.

Freshly made sandwiches, choose from:

- free range egg mayonnaise and mixed salad leaves (v) (gf)
- · home cooked ham with wholegrain mustard and tomato (gf)
- · tuna and mayonnaise with mixed salad leaves (gf)

#### coffee & cake

Freshly ground Coffee or freshly brewed tea with a tempting selection of delicious homemade cakes, scones and tea cakes. Check with your server for today's treats.

(gf) This dish is either gluten free or is available as a gluten free option on request. (v) Suitable for vegetarians. (n) Contains nuts. As gluten and nuts are present in our Kitchen, we are sorry we cannot guarantee any product is 100% free of these items. We take gluten intolerance seriously at The Kitchen. Our dishes usually contain gluten, however, can be easily prepared without. Let us know of your requirement when ordering, our chefs are more than happy to accommodate! \*The quoted prices for traditional Afternoon tea is 'per person'. The quoted prices for our Cheese and kid's afternoon teas are 'per cake stand'. Please note: Menu prices are subject to increase.