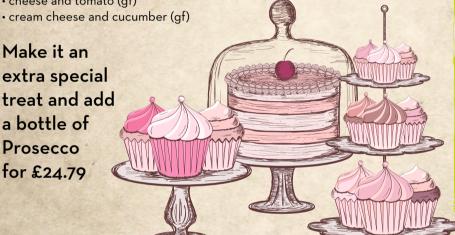

#### English afternoon tea £15.99 per person

A selection of the Kitchen cakes (gf).

A freshly brewed pot of tea or cup of coffee.

A warm scone with jam and cream.

Freshly made sandwiches, choose from:

- free range egg mayonnaise and mixed salad leaves (v) (gf)
- · home cooked ham with wholegrain mustard and tomato (gf)
- · tuna and mayonnaise with mixed salad leaves (gf)

cheese and tomato (gf)

Make it an extra special treat and add a bottle of Prosecco for £24.79