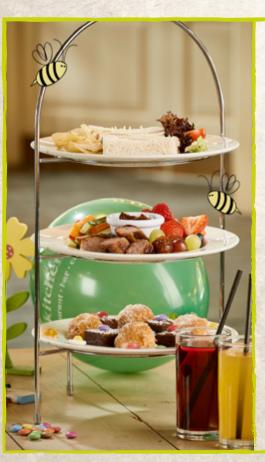

### kids afternoon tea £15.99 for 2 to share\*

Selection of cakes, brownies and sweets.

Veg sticks and sausage bites with tomato sauce and fresh fruit.

Squash, cola, milk or tea for two.

Freshly made crustless fingerless sandwiches, choose from:

- free range egg mayonnaise (v) (gf)
- home cooked ham (gf)
- tuna and mayonnaise (gf)
- · cheese (gf)
- · jam (gf)

The kids afternoon tea is available